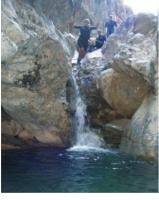

## ✓ Aquatic hiking in wadi Al Hwir (5 hours)

₩ Wadi Bani Khalid

An easy quatic hike in one of the most beautiful wadis of oman. We start from an oasis in the valley. We walk across its luxuriant palm garden to reach he entrance of the garden. We then walk between large boulders to arrive to 2 wonderful pools with waterfalls. In one of these we can jump from 10 meters. We keep on walking in the water and the swim several long pools (until 300 meters). The valley then widens and we discover another oasis.

## ✓ Aquatic hiking in Wadi Al Hail (7 hours)

We start in the last village of the valley. Already at the end of the track is a wonderful pool and a small waterfall. From the cliff a 5 meters jump is possible. We then start the walk. Quickly we find flowing water and walk across large boulders. The canyon then narrows and we have to swim across several pools (it is possible to jump there also). The valley widens a little and narrows again. We swim again and arrive to the end of the canyon: a high waterfal, large pool, and huge boulders...We come back the same way.