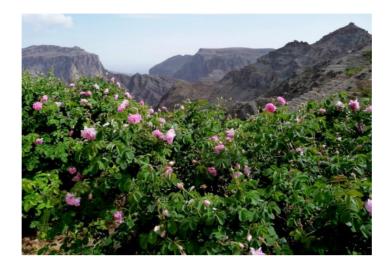

## Walk along the 'Roses villages' (Al Aqoor, Al Ayn, Sharegah) (2 hours )

We walk between high villages on Jebel Akhdar. They grow among other plants roses and pomogranates. The roses

₽ Jebel Akhdar

flower in march and april; walking in the gardens at this time is an enchantement for the eyes and the nose. The pomogranates are harvested in late august and september; they are very tasty and famous for their enormous size.