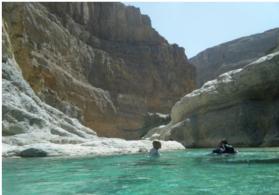

## ✓ Canyoning in the lower Snake Canyon (3 hours)

**№** Wadi Bani Awf

The Snake Canyon is a very narrow canyon located in Wadi Bani Awf. In some parts of the canyon, you can touch both sides at the same time... We'll start from the secondary entrance. No abseiling is required. You'll just have fun by jumping (max 4 meters), sliding, walking in the water and short swimming! For thoses who don't want to jump, we install short abseils

#### ✓ Hike through mountains and villages of Wadi Bani Awf (5 hours)

₩ Wadi Bani Awf

We walk in the river bed with many trees and birds (sometimes also a stream) and then find a good path which climbs in the mountain and takes us to a first small village. We then walk our way up through the palm gardens and reach a very narrow path. From there we see another bigger village. We walk down to the village and enjoy a tour in the gardens. We finally find a very narrow gorge which we follow until we reach the main road of the valley.