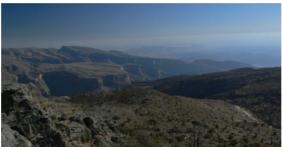

## Walk along the 'Roses villages' (Al Aqoor, Al Ayn, Sharegah) (2 hours )

We walk between high villages on Jebel Akhdar. They grow among other plants roses and pomogranates. The roses

₽ Jebel Akhdar

flower in march and april; walking in the gardens at this time is an enchantement for the eyes and the nose. The pomogranates are harvested in late august and september; they are very tasty and famous for their enormous size.

- Level 1\*

- Walking time : 1 to 2 hours - Height differrence : +100m/-100m

Transfer to Masirat Al Ruwijah (0 hour 45 - 20 Km)