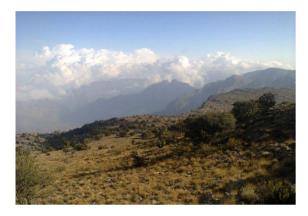

#### ✓ Hike on the ridge to Jebel Akhdar (7 hours)

₽ Jebel Akhdar

We start from an high hamlet at about 2400 meters. We follow the ridge having stunning views over the valleys of the northern slope. We then cross several flat areas with giant juniper tress and wild olive trees. We finally walk up to a small pass from which we see a village still a bit far away and we have to get there.

- Level 3\*

- Walking time : 5 to 7 hours - Height differrence : +700m/-900m

Transfer to a plateau covered with juniper trees (0 hour 30 - 20 Km)