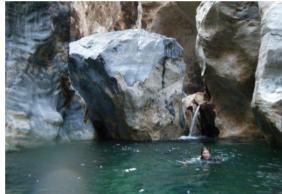

## ✓ Aquatic hiking in wadi Al Hwir (5 hours)

₩ Wadi Bani Khalid

An easy quatic hike in one of the most beautiful wadis of oman. We start from an oasis in the valley. We walk across its luxuriant palm garden to reach he entrance of the garden. We then walk between large boulders to arrive to 2 wonderful pools with waterfalls. In one of these we can jump from 10 meters. We keep on walking in the water and the swim several long pools (until 300 meters). The valley then widens and we discover another oasis.

- Level 1\*
- Walking time : 3 to 5 hours
- Transfer to Sur (1 hour 100 Km)