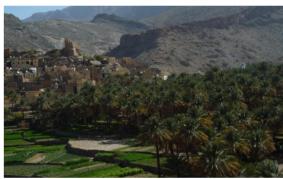

#### ✓ Hike through mountains and villages of Wadi Bani Awf (5 hours)

₩ Wadi Bani Awf

We walk in the river bed with many trees and birds (sometimes also a stream) and then find a good path which climbs in the mountain and takes us to a first small village. We then walk our way up through the palm gardens and reach a very narrow path. From there we see another bigger village. We walk down to the village and enjoy a tour in the gardens. We finally find a very narrow gorge which we follow until we reach the main road of the valley.

- Level 3\*

- Walking time : 4 to 5 hours- Height difference : +600m/-500m

Transfer to a high settlement near the ridge (2 hours - 60 Km)