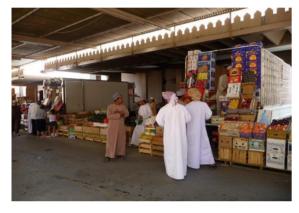

Breakfast - Lunch - Dinner

Nizwa is a major city of Oman located at the foot of the mointains in the interior. In the past it was the capital of the country and remains the cultural center of the country for mountain people. The Souq was rehabilitated some 15 years ago. Friday is the market day, called 'Souq Al Jumaa', and brings visitors from the nearby mountains as well as bedous from the desert side. The livestock souq is particularly worth a visit. But you find also the fish souq, vegetable souq, meat souq, as well as some people saling moutain honey, dates, incense, and anything you might need.