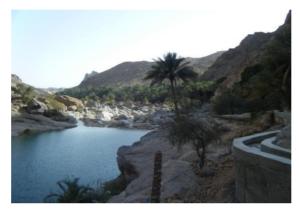

## ✓ Aquatic hiking in wadi Al Hwir (5 hours)

₩ Wadi Bani Khalid

An easy quatic hike in one of the most beautiful wadis of oman. We start from an oasis in the valley. We walk across its luxuriant palm garden to reach he entrance of the garden. We then walk between large boulders to arrive to 2 wonderful pools with waterfalls. In one of these we can jump from 10 meters. We keep on walking in the water and the swim several long pools (until 300 meters). The valley then widens and we discover another oasis.

- Level 1\*
- Walking time : 3 to 5 hours
- Transfer to Sur (1 hour 100 Km)