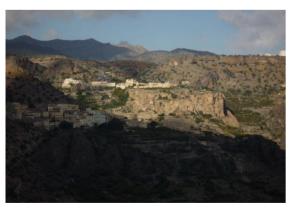

#### ✓ Hike on the ridge to Jebel Akhdar (7 hours)

₽ Jebel Akhdar

We start from an high hamlet at about 2400 meters. We follow the ridge having stunning views over the valleys of the northern slope. We then cross several flat areas with giant juniper tress and wild olive trees. We finally walk up to a small pass from which we see a village still a bit far away and we have to get there.