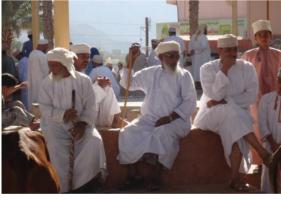

Breakfast - Lunch - Dinner

Nizwa is a major city of Oman located at the foot of the mointains in the interior. In the past it was the capital of the country and remains the cultural center of the country for mountain people. The Souq was rehabilitated some 15 years ago. Friday is the market day, called 'Souq Al Jumaa', and brings visitors from the nearby mountains as well as bedous from the desert side. The livestock souq is particularly worth a visit. But you find also the fish souq, vegetable souq, meat souq, as well as some people saling moutain honey, dates, incense, and anything you might need.