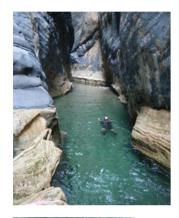

## ✓ Canyoning in the lower Snake Canyon (3 hours)

**№** Wadi Bani Awf

The Snake Canyon is a very narrow canyon located in Wadi Bani Awf. In some parts of the canyon, you can touch both sides at the same time... We'll start from the secondary entrance. No abseiling is required. You'll just have fun by jumping (max 4 meters), sliding, walking in the water and short swimming! For thoses who don't want to jump, we install short abseils