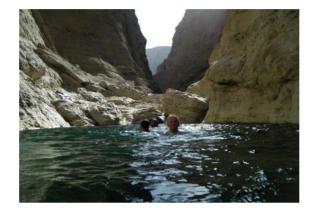

## ✓ Aquatic hiking in Wadi Al Hail (7 hours)

We start in the last village of the valley. Already at the end of the track is a wonderful pool and a small waterfall. From the cliff a 5 meters jump is possible. We then start the walk. Quickly we find flowing water and walk across large boulders. The canyon then narrows and we have to swim across several pools (it is possible to jump there also). The valley widens a little and narrows again. We swim again and arrive to the end of the canyon: a high waterfal, large pool, and huge boulders...We come back the same way.