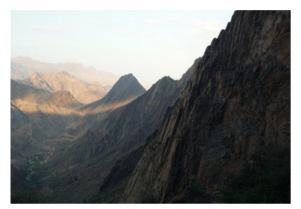

#### ✓ Hike through mountains and villages of Wadi Bani Awf (5 hours)

₩ Wadi Bani Awf

We walk in the river bed with many trees and birds (sometimes also a stream) and then find a good path which climbs in the mountain and takes us to a first small village. We then walk our way up through the palm gardens and reach a very narrow path. From there we see another bigger village. We walk down to the village and enjoy a tour in the gardens. We finally find a very narrow gorge which we follow until we reach the main road of the valley.

- Level 3\*

- Walking time : 4 to 5 hours- Height difference : +600m/-500m

Transfer to a high settlement near the ridge (2 hours - 60 Km)