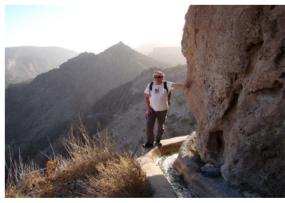

#### ✓ Hike on the ridge to Jebel Akhdar (7 hours)

₽ Jebel Akhdar

We start from an high hamlet at about 2400 meters. We follow the ridge having stunning views over the valleys of the northern slope. We then cross several flat areas with giant juniper tress and wild olive trees. We finally walk up to a small pass from which we see a village still a bit far away and we have to get there.

- Level 3\*

- Walking time : 5 to 7 hours - Height differrence : +700m/-900m

Transfer to a plateau covered with juniper trees (0 hour 30 - 20 Km)