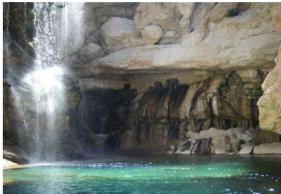

## ✓ Canyoning in the lower Snake Canyon (3 hours)

**№** Wadi Bani Awf

The Snake Canyon is a very narrow canyon located in Wadi Bani Awf. In some parts of the canyon, you can touch both sides at the same time... We'll start from the secondary entrance. No abseiling is required. You'll just have fun by jumping (max 4 meters), sliding, walking in the water and short swimming! For thoses who don't want to jump, we install short abseils