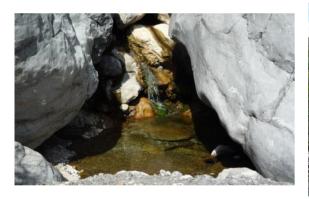

## ✓ Canyoning in the lower Snake Canyon (3 hours)

**№** Wadi Bani Awf

The Snake Canyon is a very narrow canyon located in Wadi Bani Awf. In some parts of the canyon, you can touch both sides at the same time... We'll start from the secondary entrance. No abseiling is required. You'll just have fun by jumping (max 4 meters), sliding, walking in the water and short swimming! For thoses who don't want to jump, we install short abseils