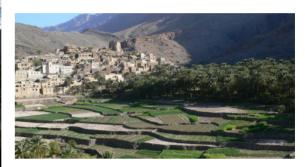

## Walk along the 'Roses villages' (Al Aqoor, Al Ayn, Sharegah) (2 hours )

We walk between high villages on Jebel Akhdar. They grow among other plants roses and pomogranates. The roses

₽ Jebel Akhdar

flower in march and april; walking in the gardens at this time is an enchantement for the eyes and the nose. The pomogranates are harvested in late august and september; they are very tasty and famous for their enormous size.

- Level 1\*

- Walking time : 1 to 2 hours - Height differrence : +100m/-100m

Transfer to Masirat Al Ruwijah (0 hour 45 - 20 Km)