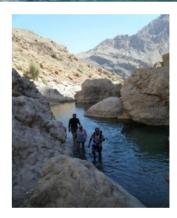

## ✓ Aquatic hiking in Wadi Al Hail (7 hours)

We start in the last village of the valley. Already at the end of the track is a wonderful pool and a small waterfall. From the cliff a 5 meters jump is possible. We then start the walk. Quickly we find flowing water and walk across large boulders. The canyon then narrows and we have to swim across several pools (it is possible to jump there also). The valley widens a little and narrows again. We swim again and arrive to the end of the canyon: a high waterfal, large pool, and huge boulders...We come back the same way.