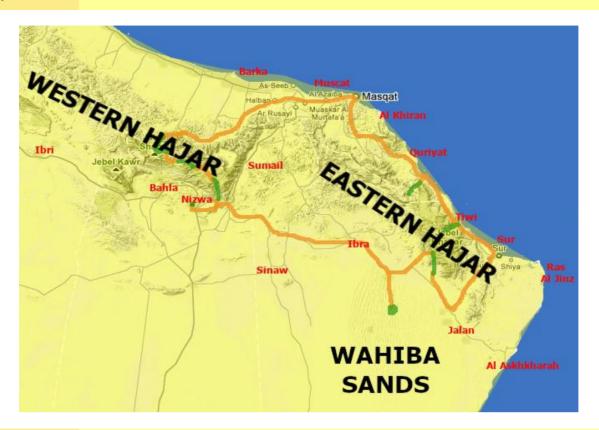

MOUNTAINS AND WADIS 2 / 10

Itinerary

Wadi Bani Awf - Jebel Akhdar - Nizwa - Wahiba Desert - Wadi Bani Khalid - Wadi Al Arbeyeen

Nota sobre la transportacion del equipaje

We have vehicule pack while hiking.