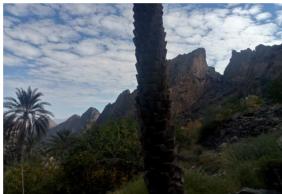

#### ✓ Hike on the ridge to Jebel Akhdar (7 hours)

₽ Jebel Akhdar

We start from an high hamlet at about 2400 meters. We follow the ridge having stunning views over the valleys of the northern slope. We then cross several flat areas with giant juniper tress and wild olive trees. We finally walk up to a small pass from which we see a village still a bit far away and we have to get there.

- Level 3\*

- Walking time : 5 to 7 hours - Height differrence : +700m/-900m

Transfer to a plateau covered with juniper trees (0 hour 30 - 20 Km)