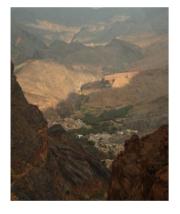

#### Descent in Wadi Al Muaydin (4 hours )

₽ Jebel Akhdar

We start from a village located at the bottom of the valley. We quickly find a little water flowing on pink and green layers of clay. We then walk across a abandonned palm grove and keep on walking down the wadi, sometimes on an old donkey path, sometimes at the bottom of the wadi.

- Level 2\*

- Walking time : 2 to 3 hours - Height differrence : +0m/-300m

Transfer to Nizwa (0 hour 30 - 40 Km)