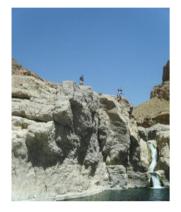

## ✓ Canyoning in the lower Snake Canyon (3 hours)

**№** Wadi Bani Awf

The Snake Canyon is a very narrow canyon located in Wadi Bani Awf. In some parts of the canyon, you can touch both sides at the same time... We'll start from the secondary entrance. No abseiling is required. You'll just have fun by jumping (max 4 meters), sliding, walking in the water and short swimming! For thoses who don't want to jump, we install short abseils

- Level 2\*